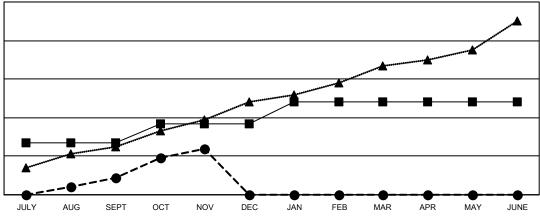

## GOALS AND ACTUAL NEW CLUBS CUMULATIVE

● - CURRENT YEAR ACTUAL NEW CLUBS

▲ - LAST YEAR ACTUAL NEW CLUBS