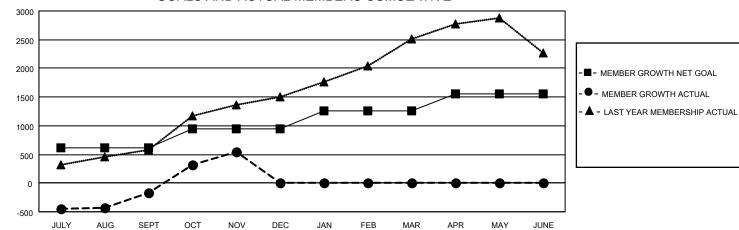

## GOALS AND ACTUAL MEMBERS CUMULATIVE

| DROPPED CLUBS: 29 |       | 301 CLUBS OF 666 ADDED 1 OR | GENDER DISTRIBUTION               |                 |
|-------------------|-------|-----------------------------|-----------------------------------|-----------------|
|                   |       | MORE NEW MEMBERS            | MALE                              | 13,046 (74.15%) |
|                   |       |                             | FEMALE                            | 4,546 (25.84%)  |
| DROPPED MEMBERS   |       |                             | NON BINARY                        | 0 (0.00%)       |
| DECEASED          | 24    |                             | PREFER NOT TO ANSWER              | 2 (0.01%)       |
| CLUB CANCELLED    | 426   |                             | TOTAL FAMILY UNIT MEMBERS         | 7,109           |
| OTHER             | 819   | CLICK HERE FOR CUMULATIVE   | TOTAL FAMILT UNIT MEMBERS         | 7,109           |
| TOTAL             | 1,269 | MEMBERSHIP DATA             | FAMILY MEMBERS PAYING HAL<br>DUES | F 4,130         |

## GAT MONTHLY MEMBERSHIP PROGRESS REPORT Results as of: 11/30/2022

Multiple District 306

LOCATION: REP OF SRI LANKA

| Clubs                 |               |           |               | Members               |                           |                         |                                                    |
|-----------------------|---------------|-----------|---------------|-----------------------|---------------------------|-------------------------|----------------------------------------------------|
| RESULTS FOR 2022-2023 |               |           |               | RESULTS FOR 2022-2023 |                           |                         |                                                    |
| QUARTER               | NEW CLUB GOAL | NEW CLUBS | DROPPED CLUBS | QUARTER               | MEMBER GROWTH NET<br>GOAL | MEMBER GROWTH<br>ACTUAL | DROPPED<br>MEMBERS ACTUAL<br>(including transfers) |
| JULY/AUG/SEPT         | 27            | 9         | 28            | JULY/AUG/SE           | PT 610                    | 947                     | 1,019                                              |
| OCT/NOV/DEC           | 10            | 15        | 1             | OCT/NOV/DE            | C 329                     | 1,007                   | 248                                                |
| JAN/FEB/MAR           | 11            | 0         | 0             | JAN/FEB/MAF           | 324                       | 0                       | 0                                                  |
| APR/MAY/JUNE          | 0             | 0         | 0             | APR/MAY/JUN           | NE 290                    | 0                       | 0                                                  |